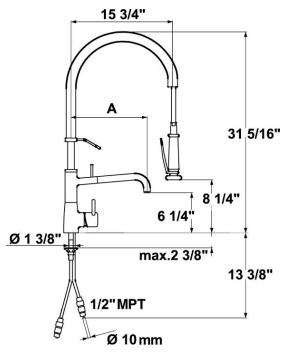

## Measurements:

**10.501.144.[---]** A= 12" **10.501.154.[---]** A= 12"

#### Features:

- Durable, solid, low-lead brass construction
- Installs with lever on right side only
- · Hermetically sealed, universal ceramic disc control cartridge with adjustable temperature and flow rate limitation
- 160° swivel spout
- Pre-rinse spray with integrated water hammer arrestor and polymer-coated solid steel support spring
  - pull-out length 20 inch
- 10 mm OD copper supply lines with 1/2" MPT adapter
- Mounting hole size Ø =1 3/8"
- Flow rate: 2.2 gpm @ 60 psi (spout) 6 gpm @ 60 psi (pre-rinse spray)